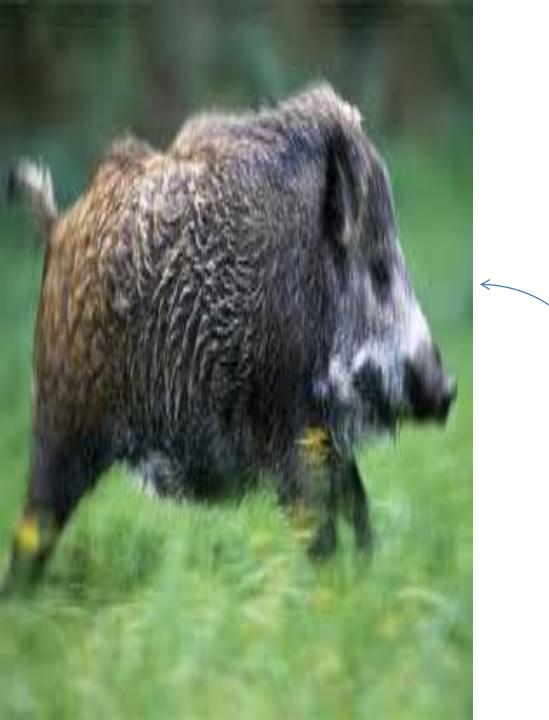

#### WILD LIFE IN FRANCE

IN THE FORESTS YOU WILL FIND DEER AND WILD BOAR.
YOU WILL FIND BROWN BEARS AND ALPINE HARES IN THE ALPS

Brown bears

The red Deer in France

→Wild Boar

Alpine hares