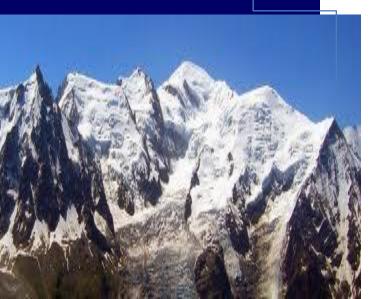

#### LANDSCAPE

There are many beaches on the south east coast of France
The tallest mountain in Europe is in France it's called Mont Blanc.
It is 4810 metres.

This is Mont Blanc