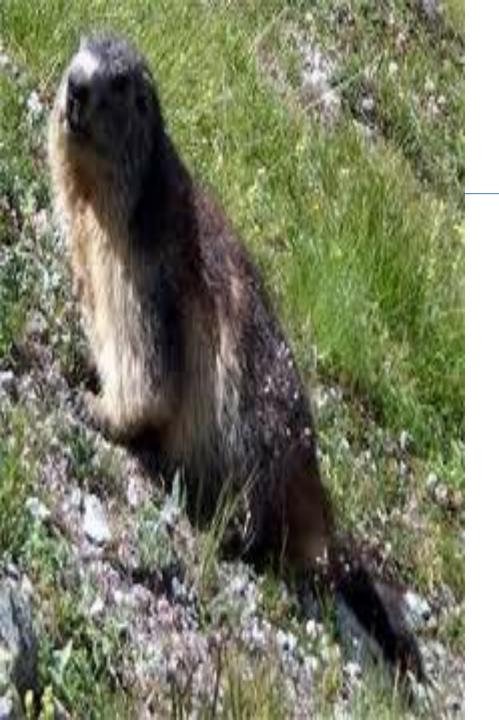

#### WILD LIFE IN FRANCE

IN THE FORESTS YOU WILL FIND DEER AND WILD BOAR.
YOU WILL FIND BROWN BEARS AND ALPINE HARES IN THE ALPS

Brown bears

The red Deer in France

→Wild Boar

Alpine hares