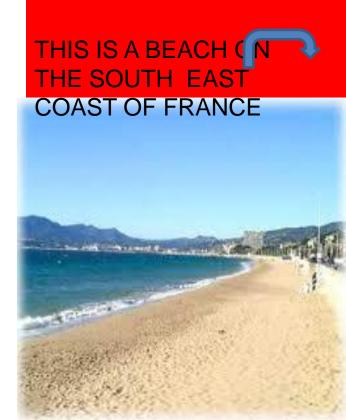

#### LANDSCAPE

There are many beaches on the south east coast of France
The tallest mountain in Europe is in France it's called Mont Blanc.
It is 4810 metres.

This is Mont Blanc