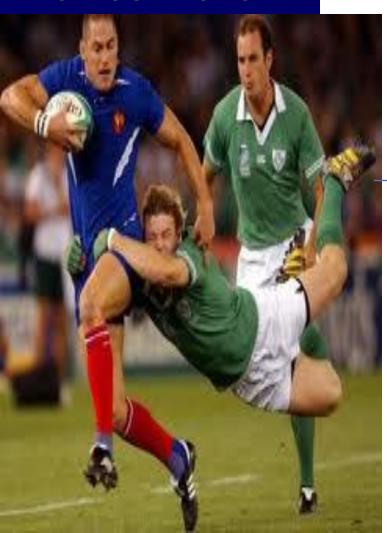

#### RUGBY IN FRANCE

RUGBY WAS FIRST PLAYED IN FRANCE IN THE1870s
IT IS MOST POPULAR IN THE SOUTH OF FRANCE

RUGBY GAME FRANCE VS IRELAND

THE FRENCH RUGBY TEAM