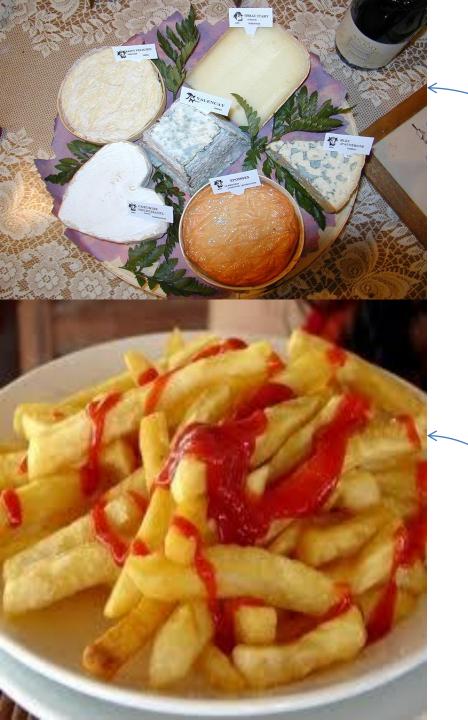

#### FRENCH FOOD

- French fries pommes frites
- Cheese example EMENTAL
- **·WINE**
- •FRENCH PEOPLE LIKE TO EAT FROGS LEGS AND SNAILS
- •GRAPES OATS AND CORN ARE GROWN
  IN FRANCE

FRENCH CHEESE

FRENCH FRIES – POMMES FRITES