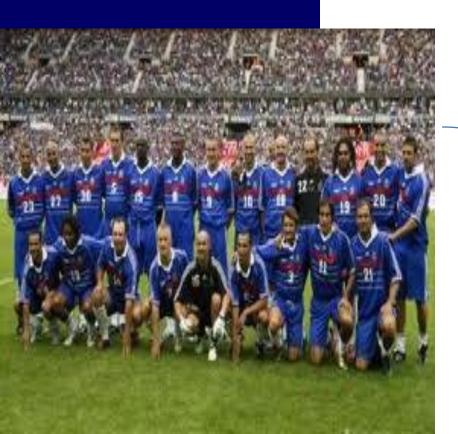

#### SPORTS IN FRANCE

- **Sport is very important in France**
- Football and Rugby are the most popular sports in France
- oFootball:
- oln 1998 France won the football world cup
- oThey came second in 2006

THE 1998 FOOTBALL WORLD CUP WINNERS