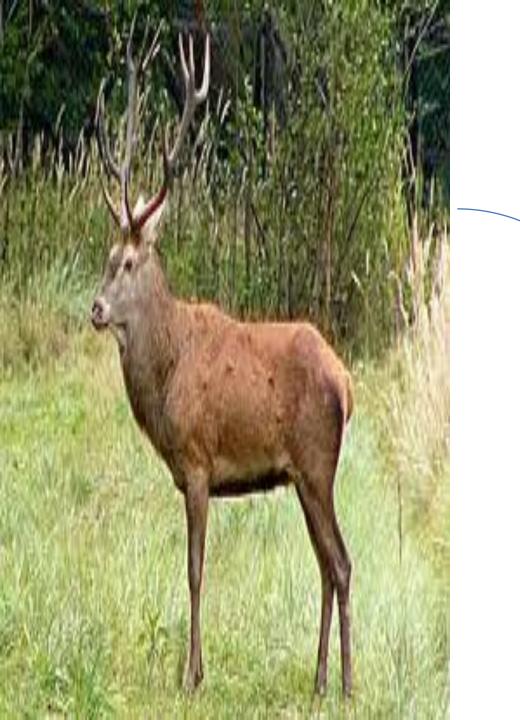

#### WILD LIFE IN FRANCE

IN THE FORESTS YOU WILL FIND DEER AND WILD BOAR.
YOU WILL FIND BROWN BEARS AND ALPINE HARES IN THE ALPS

Brown bears

The red Deer in France

→Wild Boar

Alpine hares