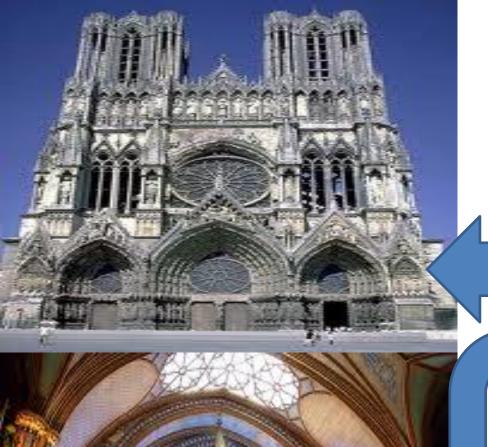

# FAMOUS BUILDINGS IN FRANCE

THE EIFFEL TOWER IS
THE TALLEST BUILDING
IN PARIS. LOTS OF
TOURS VISIT IT. IT
WEIGHS 7300 TONNES.
IT CAN MOVE 6 CM IN
THE WIND

OUTSIDE NOTRE DAME CATHEDRAL