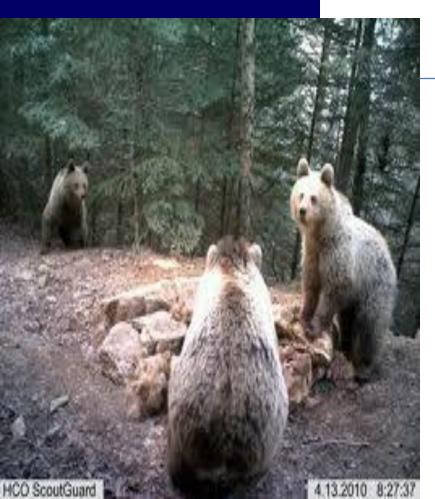

#### WILD LIFE IN FRANCE

IN THE FORESTS YOU WILL FIND DEER AND WILD BOAR.
YOU WILL FIND BROWN BEARS AND ALPINE HARES IN THE ALPS

Brown bears

The red Deer in France

→Wild Boar

Alpine hares