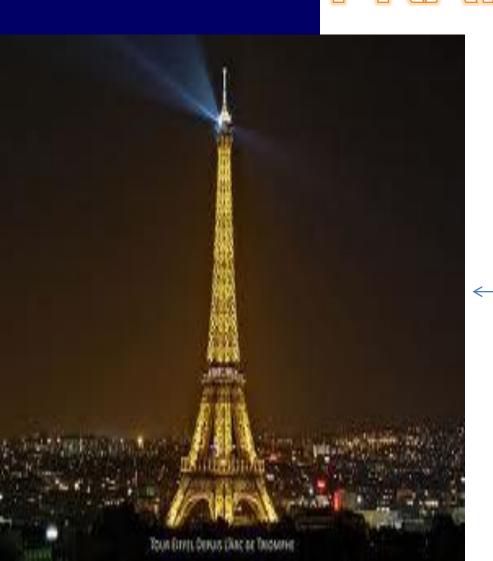

# FAMOUS BUILDINGS IN FRANCE

THE EIFFEL TOWER IS
THE TALLEST BUILDING
IN PARIS. LOTS OF
TOURS VISIT IT. IT
WEIGHS 7300 TONNES.
IT CAN MOVE 6 CM IN
THE WIND

OUTSIDE NOTRE DAME CATHEDRAL