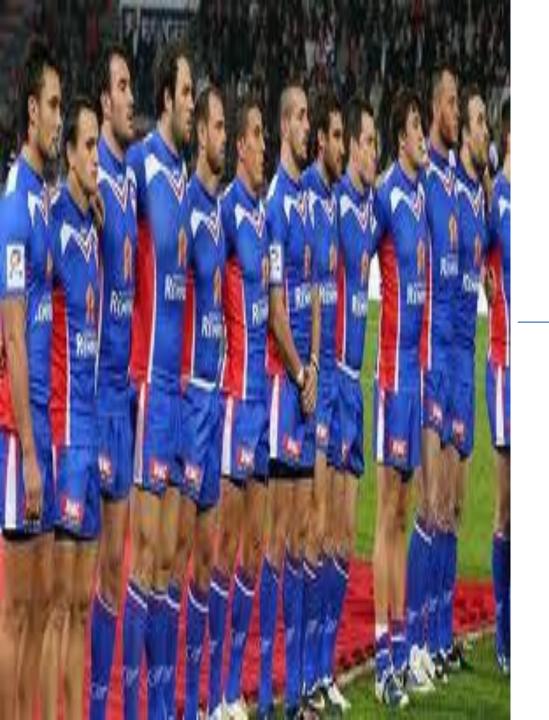

#### RUGBY IN FRANCE

RUGBY WAS FIRST PLAYED IN FRANCE IN THE1870s
IT IS MOST POPULAR IN THE SOUTH OF FRANCE

RUGBY GAME FRANCE VS IRELAND

THE FRENCH RUGBY TEAM