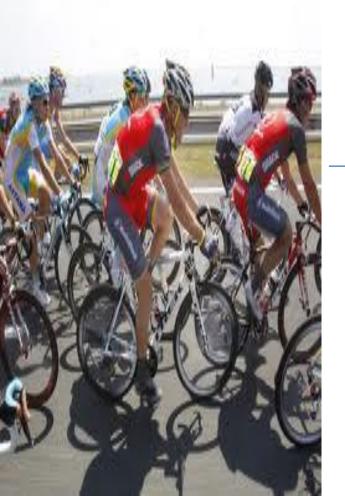

#### CYCLING

EVERY JULY THE TOUR DE FRANCE IS HELD IT IS ACYCLING RACE IT GOES ON FOR 3 WEEKS

THIS IS THE TOUR DEFRANCE